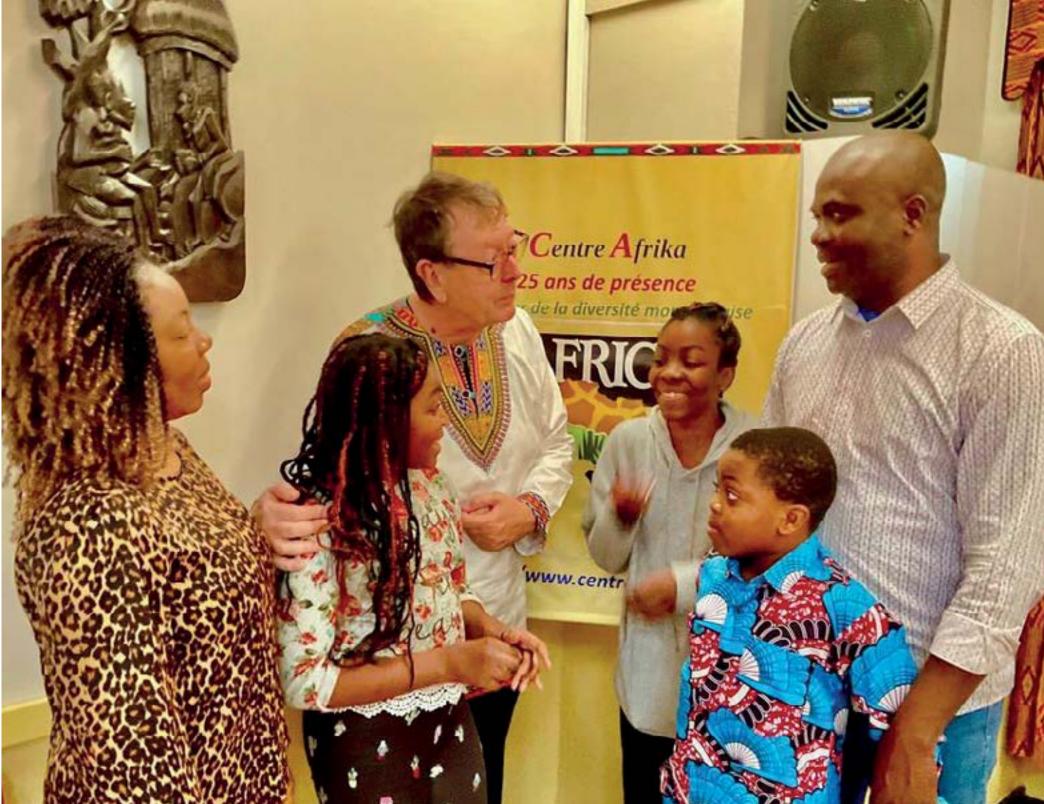

## The Afrika Centre

Dear friends,

The Missionaries of Africa (White Fathers) created the Afrika Centre in 1988 to enable Africans living in Montreal to forge bonds of friendship with one another and thus foster harmonious living together in Quebec and Canadian society.

August 2024

September 2024

October 2024

November 2024

Decmeber 2024

The images in the 2024 calendar reflect the activities taking place at the Centre Afrika. In addition to the rooms where associations can meet, the centre offers the opportunity to create moments of exchange where people can have their say in a spirit of mutual welcome and respect. These include Open Days, World Africa Day in May, dance groups and a desk. Artistic works embellish the premises, creating a space with an African flavour.