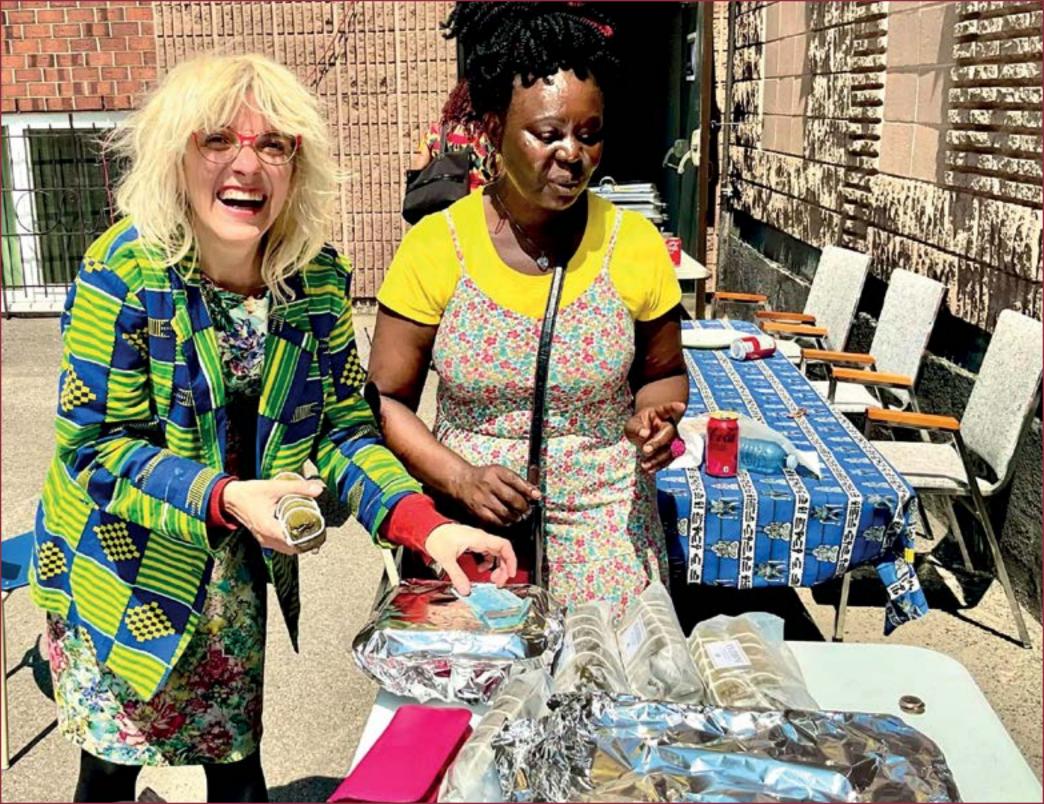

August 2024

September 2024

October 2024

November 2024

Decmeber 2024

The images in the 2024 calendar reflect the activities taking place at the Centre Afrika. In addition to the rooms where associations can meet, the centre offers the opportunity to create moments of exchange where people can have their say in a spirit of mutual welcome and respect. These include Open Days, World Africa Day in May, dance groups and a desk. Artistic works embellish the premises, creating a space with an African flavour.