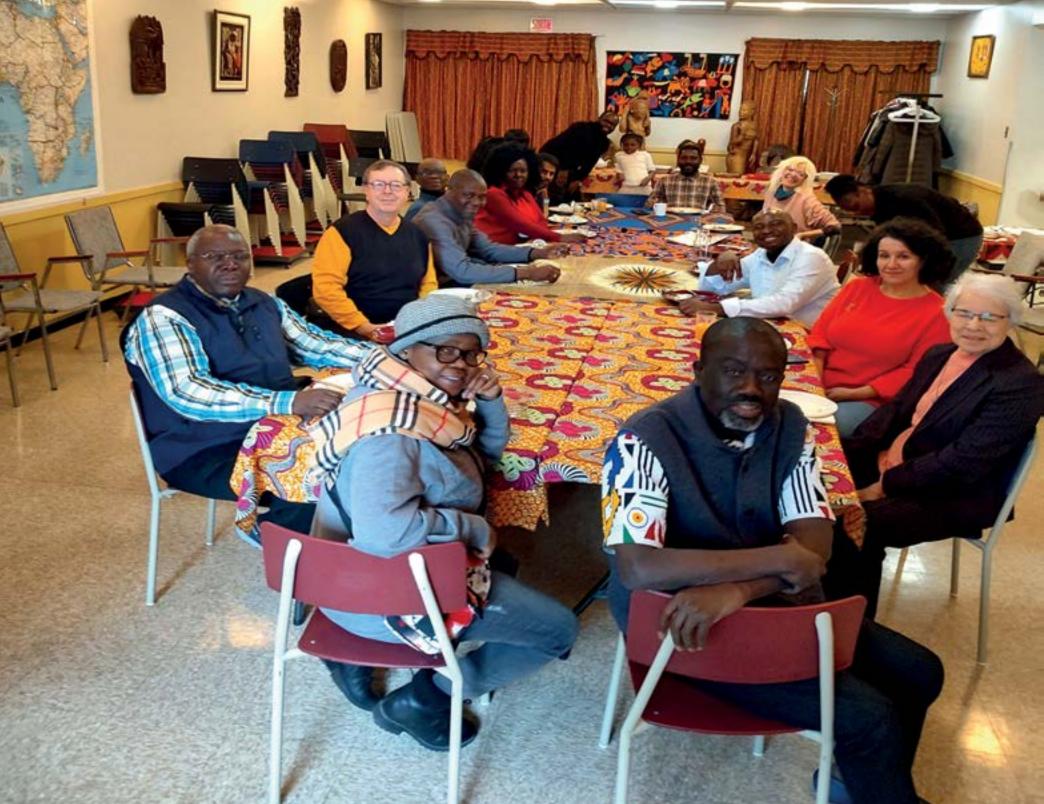

August 2024

September 2024

October 2024

November 2024

Decmeber 2024

The images in the 2024 calendar reflect the activities taking place at the Centre Afrika. In addition to the rooms where associations can meet, the centre offers the opportunity to create moments of exchange where people can have their say in a spirit of mutual welcome and respect. These include Open Days, World Africa Day in May, dance groups and a desk. Artistic works embellish the premises, creating a space with an African flavour.