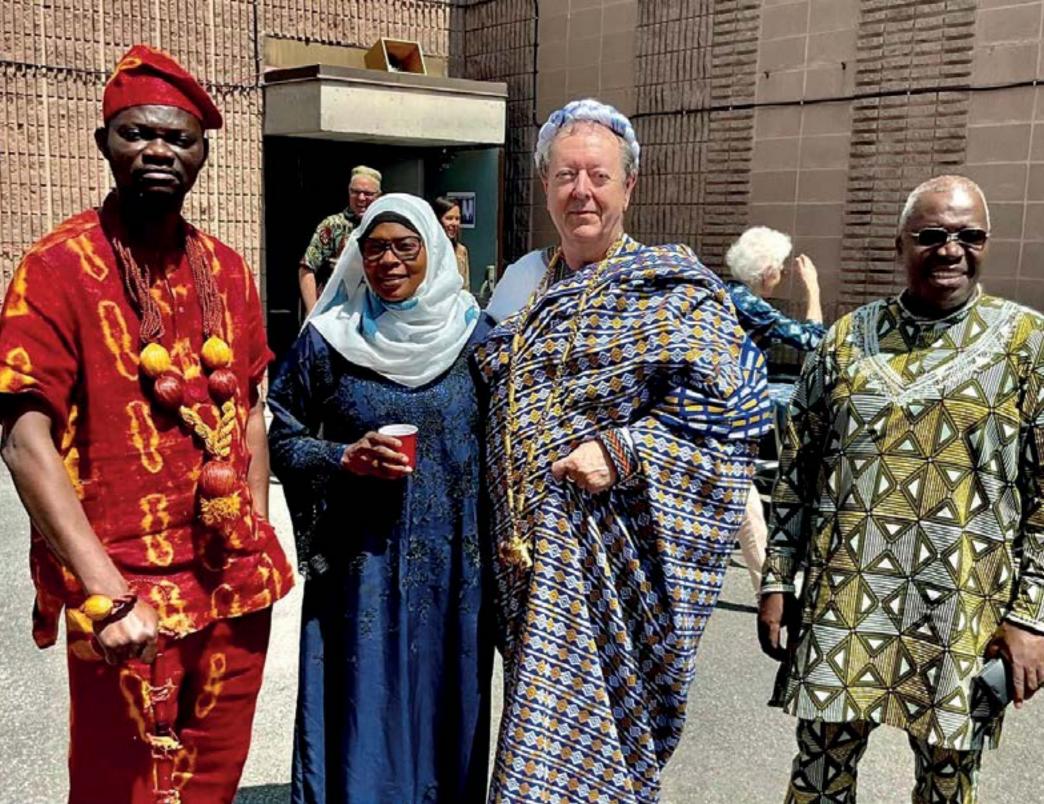

August 2024

September 2024

October 2024

November 2024

Decmeber 2024

The images in the 2024 calendar reflect the activities taking place at the Centre Afrika. In addition to the rooms where associations can meet, the centre offers the opportunity to create moments of exchange where people can have their say in a spirit of mutual welcome and respect. These include Open Days, World Africa Day in May, dance groups and a desk. Artistic works embellish the premises, creating a space with an African flavour.