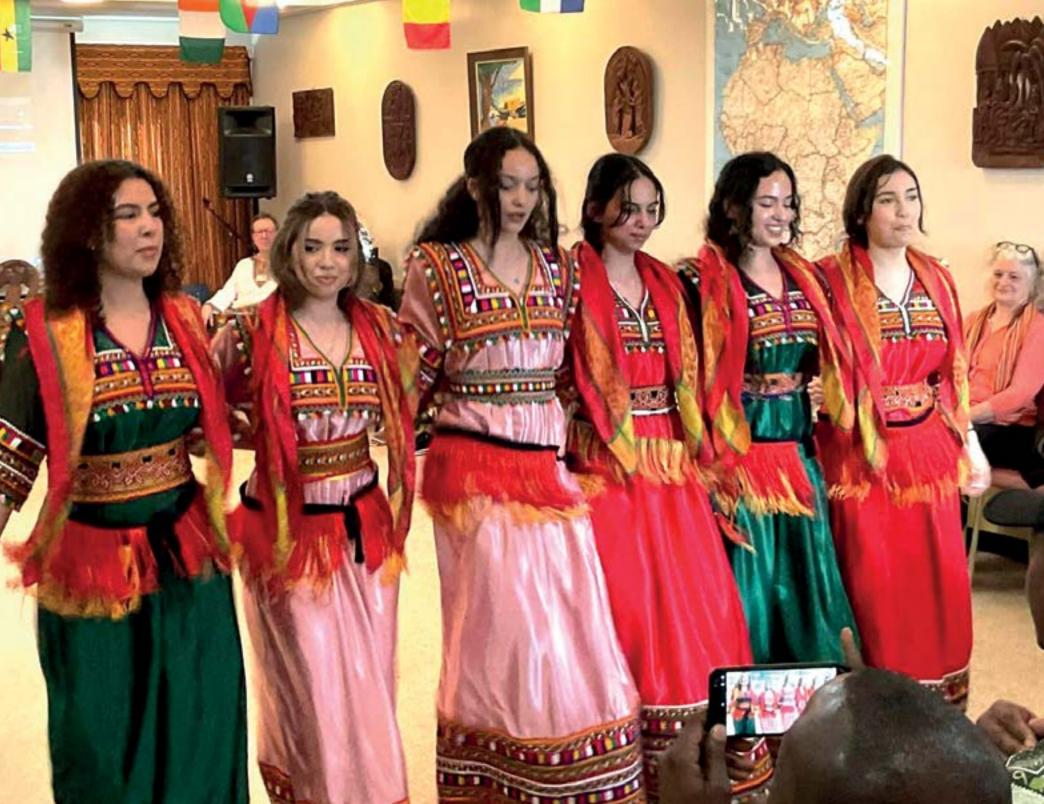

August 2024

September 2024

October 2024

November 2024

Decmeber 2024

The images in the 2024 calendar reflect the activities taking place at the Centre Afrika. In addition to the rooms where associations can meet, the centre offers the opportunity to create moments of exchange where people can have their say in a spirit of mutual welcome and respect. These include Open Days, World Africa Day in May, dance groups and a desk. Artistic works embellish the premises, creating a space with an African flavour.